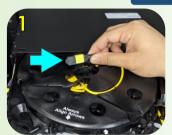

Push the lock until an audible sound "clicks" to hold the spool and cable in place

Partially insert the cassette back into the chassis

Retrieve the MPO adapter holder with the connected fan-out and the inner end of the MPO jumper.

Connect the MPO to the Adapter, then reattach the MPO adapter holder to the rear of the spool cassette

Secure the MPO cable on the rear cable hanger for organized cable management.

Repeat the process for the remaining cassette. Once completed, reattach the rear cover to the chassis.