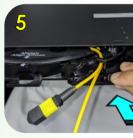

Push the lock until an audible sound "clicks" to hold the spool and cable in place

Partially insert the cassette back into the chassis

Retrieve the MPO adapter holder with the connected fan-out and the inner end of the MPO jumper.