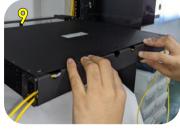

Push the lock until an audible sound "clicks" to hold the spool and cable in place

Partially insert the cassette back into the chassis

Retrieve the MPO adapter holder with the connected fan-out and the inner end of the MPO jumper.

Connect the MPO to the Adapter, then reattach the MPO adapter holder to the rear of the spool cassette

Secure the MPO cable on the rear cable hanger for organized cable management.

Repeat the process for the remaining cassette. Once completed, reattach the rear cover to the chassis.