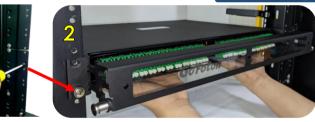

#### **RACK INSTALLATION**

Take the Patch Panel to the rack and place Panel's mounting bracket above the screws

Put 1 additional screw on each side of the mounting Bracket then tighten to secure in place

#### D

Put 1 screw on each

side of the Rack plate