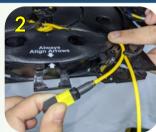

MPO Cable management and setup



#### **RACK INSTALLATION**



Take the Patch Panel to the rack and place Panel's mounting bracket above the screws



Put 1 additional screw on each side of the mounting Bracket then tighten to secure in place

#### D

Put 1 screw on each

side of the Rack plate

#### MPO JUMPER CABLE PAY-OUT OPERATION



Take off the rear Panel cover



From the rear side, select the desired cassette



Grasp the pull tab of the MPO adapter holder and pull downward to remove it.



Push the rear lock sideway then pull out the spool cassette half way until the rear lock re-engage.



Take the outer-end of MPO jumper and pay-out the cable up the desired length

### PEACOC 360 REAR MPO CABLE MANAGEMENT AND SETUP



Take out the inner end MPO cable from the top of the spool



Route the Inner end MPO Cable from the top of the spool going out of the spool cassette



Rotate the spool to align the arrows labelled on the top of the spool and cassette



Push the lock until an audible sound "clicks" to hold the spool and cable in place



Partially insert the cassette back into the chassis



Retrieve the MPO adapter holder with the connected fan-out and the inner end of the MPO jumper.



Connect the MPO to the Adapter, then reattach the MPO adapter holder to the rear of the spool cassette



Secure the MPO cable on the rear cable hanger for organized cable management.



Repeat the process for the remaining cassette. Once completed, reattach the rear cover to the chassis.

Issued: October 03, 2024; rev. 1