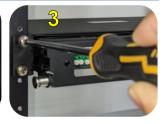

Connect the MPO to the Adapter, then reattach the MPO adapter holder to the rear of the spool cassette

Secure the MPO cable on the rear cable hanger for organized cable management.

Repeat the process for the remaining cassette. Once completed, reattach the rear cover to the chassis.