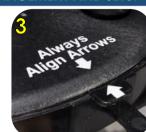

### PEACOC 360 REAR MPO CABLE MANAGEMENT AND SETUP

Take out the inner end MPO cable from the top of the spool

Route the Inner end MPO Cable from the top of the spool going out of the spool cassette

Rotate the spool to align the arrows labelled on the top of the spool and cassette