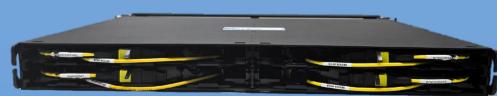

#### MPO JUMPER CABLE PAY-OUT OPERATION

Take off the rear Panel cover

From the rear side, select the desired cassette

Grasp the pull tab of the MPO adapter holder and pull downward to remove it.

Push the rear lock sideway then pull out the spool cassette half way until the rear lock re-engage.

Take the outer-end of MPO jumper and pay-out the cable up the desired length

### PEACOC 360 REAR MPO CABLE MANAGEMENT AND SETUP

Take out the inner end MPO cable from the top of the spool

Route the Inner end MPO Cable from the top of the spool going out of the spool cassette

Rotate the spool to align the arrows labelled on the top of the spool and cassette

Push the lock until an audible sound "clicks" to hold the spool and cable in place

Partially insert the cassette back into the chassis

Retrieve the MPO adapter holder with the connected fan-out and the inner end of the MPO jumper.

Connect the MPO to the Adapter, then reattach the MPO adapter holder to the rear of the spool cassette

Secure the MPO cable on the rear cable hanger for organized cable management.

Repeat the process for the remaining cassette. Once completed, reattach the rear cover to the chassis.