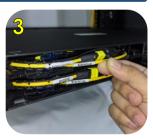

#### MPO JUMPER CABLE PAY-OUT OPERATION

Take off the rear Panel cover

From the rear side, select the desired cassette

Grasp the pull tab of the MPO adapter holder and pull downward to remove it.

Push the rear lock sideway then pull out the spool cassette half way until the rear lock re-engage.

Take the outer-end of MPO jumper and pay-out the cable up the desired length