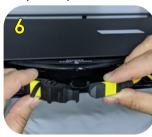

#### MPO JUMPER CABLE PAY-OUT OPERATION

Take off the rear Panel cover

From the rear side, select the desired cassette

Grasp the pull tab of the MPO adapter holder and pull downward to remove it.

Push the rear lock sideway then pull out the spool cassette half way until the rear lock re-engage.