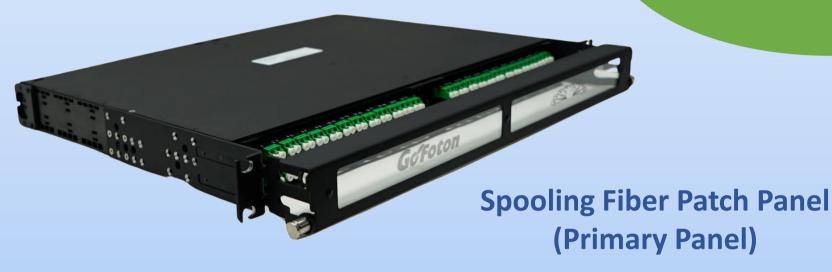

PEACOC® 360
Spooling Patch Panel
Quick Installation Guide

# PEACOC® 360 Spooling Patch Panel Quick Installation Guide

This guide covers instructions for:

- Rack Installation
- MPO Cable Pay-out Operation
- PEACOC 360 Rear MPO Cable management and setup