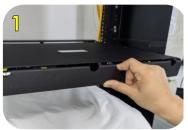

#### MPO JUMPER CABLE PAY-OUT OPERATION

Take off the rear Panel cover

From the rear side, select the desired cassette

Grasp the pull tab of the MPO adapter holder and pull downward to remove it.

Push the rear lock sideway then pull out the spool cassette half way until the rear lock re-engage.