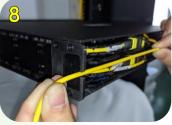

### PEACOC 360 REAR MPO CABLE MANAGEMENT AND SETUP

Take out the inner end MPO cable from the top of the spool

Route the Inner end MPO Cable from the top of the spool going out of the spool cassette

Rotate the spool to align the arrows labelled on the top of the spool and cassette