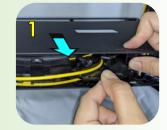

#### MPO JUMPER CABLE PAY-OUT OPERATION

Take off the rear Panel cover

From the rear side, select the desired cassette

Grasp the pull tab of the MPO adapter holder and pull downward to remove it.

Push the rear lock sideway then pull out the spool cassette half way until the rear lock re-engage.

Take the outer-end of MPO jumper and pay-out the cable up the desired length