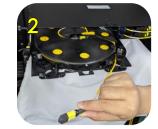

### PEACOC 360 REAR MPO CABLE MANAGEMENT AND SETUP

Take out the inner end MPO cable from the top of the spool

Route the Inner end MPO Cable from the top of the spool going out of the spool cassette

Rotate the spool to align the arrows labelled on the top of the spool and cassette

Push the lock until an audible sound "clicks" to hold the spool and cable in place

Partially insert the cassette back into the chassis

Retrieve the MPO adapter holder with the connected fan-out and the inner end of the MPO jumper.