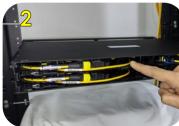

Connect the MPO to the Adapter, then reattach the MPO adapter holder to the rear of the spool cassette

Secure the MPO cable on the rear cable hanger for organized cable management.

Repeat the process for the remaining cassette. Once completed, reattach the rear cover to the chassis.