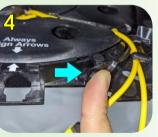

### PEACOC 360 REAR MPO CABLE MANAGEMENT AND SETUP

Take out the inner end MPO cable from the top of the spool

Route the Inner end MPO Cable from the top of the spool going out of the spool cassette

Rotate the spool to align the arrows labelled on the top of the spool and cassette

Push the lock until an audible sound "clicks" to hold the spool and cable in place

Partially insert the cassette back into the chassis

Retrieve the MPO adapter holder with the connected fan-out and the inner end of the MPO jumper.