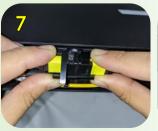

#### MPO JUMPER CABLE PAY-OUT OPERATION

Take off the rear Panel cover

From the rear side, select the desired cassette

Grasp the pull tab of the MPO adapter holder and pull downward to remove it.

Push the rear lock sideway then pull out the spool cassette half way until the rear lock re-engage.

Take the outer-end of MPO jumper and pay-out the cable up the desired length